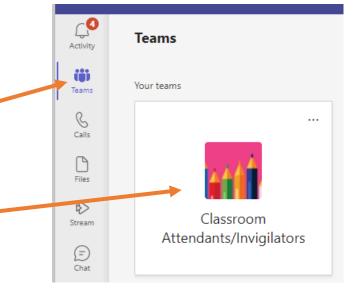

## **Classroom Attendant**

On the desktop of the computer you are using TEAMS on select the TEAMS shortcut.

Select the TEAM button to view the teams you are a member of

Choose the Classroom
Attendants/Invigilators TEAM