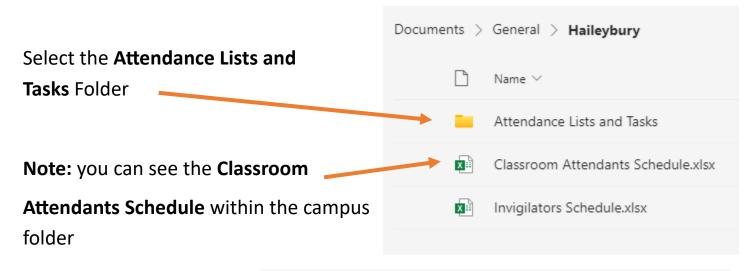

Select the **General** Channel from the left menu.

Select the campus on which you are located.

From the list of courses choose the course you are taking attendance for.

**Note** the Attendance and Task tabs at the bottom of the worksheet.