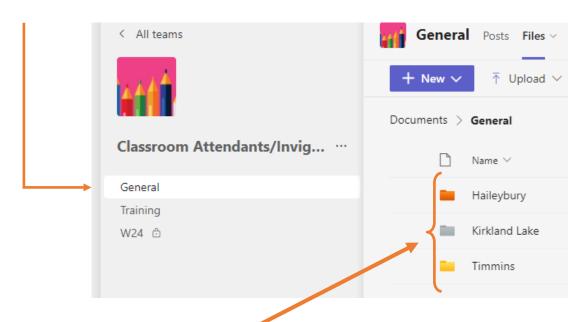

Select the **General** Channel from the left menu.

Select the campus on which you are located.

From the list of courses choose the course you are taking attendance for.

**Note** the Attendance and Task tabs at the bottom of the worksheet.