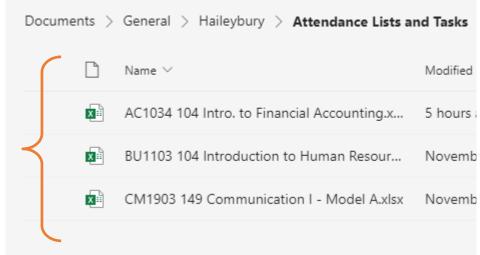

Select the **General** Channel from the left menu.

Select the campus on which you are located.

From the list of courses choose the course you are taking attendance for.

**Note** the Attendance and Task tabs at the bottom of the worksheet.