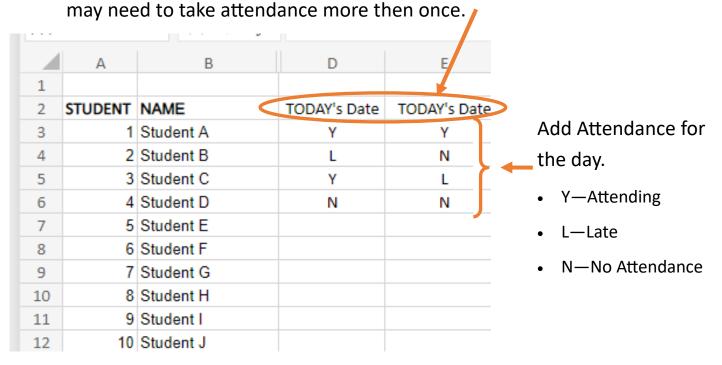

Select the **Attendance** tab

Add today's date— Note depending on how the class runs you

Add today's date— Note depending on how the class runs you may need to take attendance more then once.

|   | А                                                                                  | В         | С                                 | D     |
|---|------------------------------------------------------------------------------------|-----------|-----------------------------------|-------|
| 1 | Task                                                                               | Completed | Instructor Contact                | Notes |
|   | Please enter the date along the top and mark all present individuals in the column |           | M. Lentz<br>lentzm@northern.on.ca |       |
| 3 |                                                                                    |           |                                   |       |
| 4 |                                                                                    |           |                                   |       |