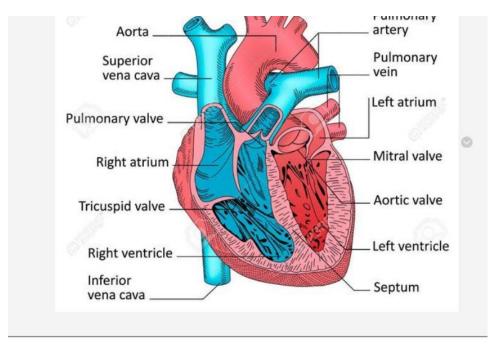

## **Reordering Content**

You may have noticed as you are creating new Items, they end up at the bottom of the list. This is the default in Blackboard.

Weblink for Heart Anatomy

Anatomy of Heart Article

If you'd like to move the order of these around, move your cursor to the beginning of that item (you will see a 4 headed arrow as seen below), Click/hold and drag the item to the new placement. Let go of the mouse once you have it where you'd like it to be.